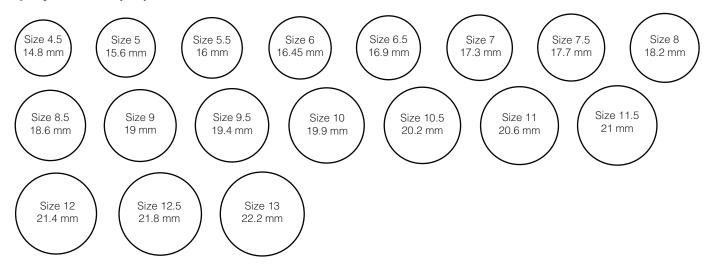

## THREE SISTERS RING SIZING GUIDE

Make sure your printer is set to 100 percent. Do not reduce the print size in your page setup area

Use a quarter to make sure this page is printed at the correct size.

The printed quarter should be the same size as an actual quarter placed on top of it.

To open the print dialog box, press CTRL+P for PC or COMMAND+P for Mac. (Select actual size.)

Select a ring that properly fits the intended finger.

Place the ring on top of the circle below until the inside edge of the ring matches the outside of the circle.

Comfort Jit Ring Jip: If the ring is a comfort fit design, match circles to the contoured edge of the inner surface of the ring